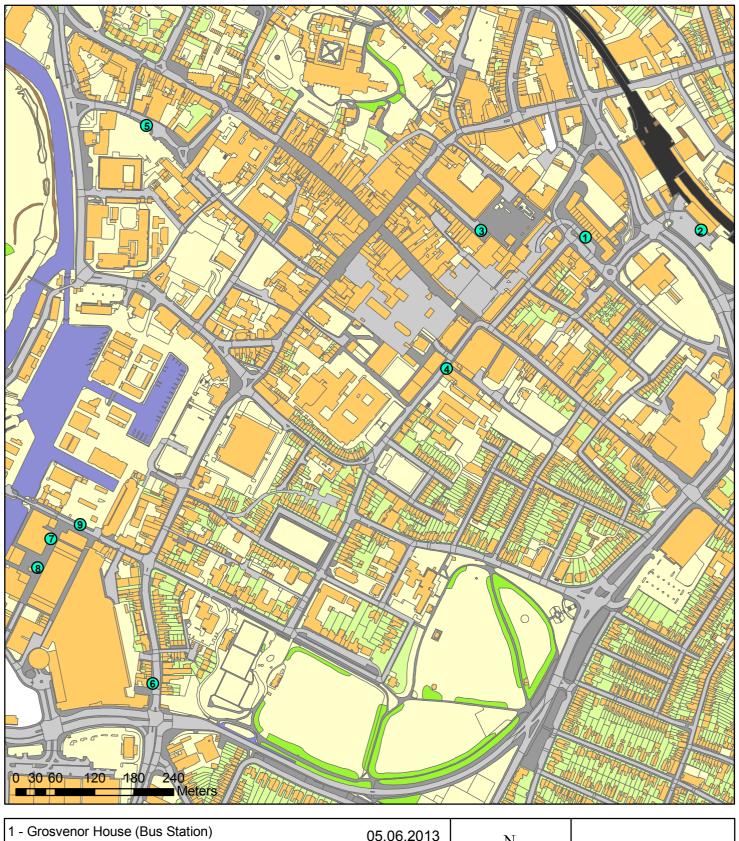

## **Gloucester City Council**

- 2 Railway Station (Private)
- 3 Oxbode
- 4 Brunswick Road (outside what was Jumpin Jaks)
- 5 Quay Street (opposite Minx Club)
- 6 Southgate Street (outside Baker Street Pub)
- 7 High Orchard Street (opposite Nando's restaurant)
- 8 High Orcarhd Street (opposite Pillar and Lucy Warehouse)
- 9 Llanthony Road (loading bay)

1:5,775

This map is reproduced from Ordnance Survey material with the permission of Ordnance Survey on behalf of the Controller of Her Majesty's Stationery Office © Crown copyright. Unauthorized reproduction infringes Crown copyright and may lead to prosecution or civil proceedings. Licence no 100019169. 2008.